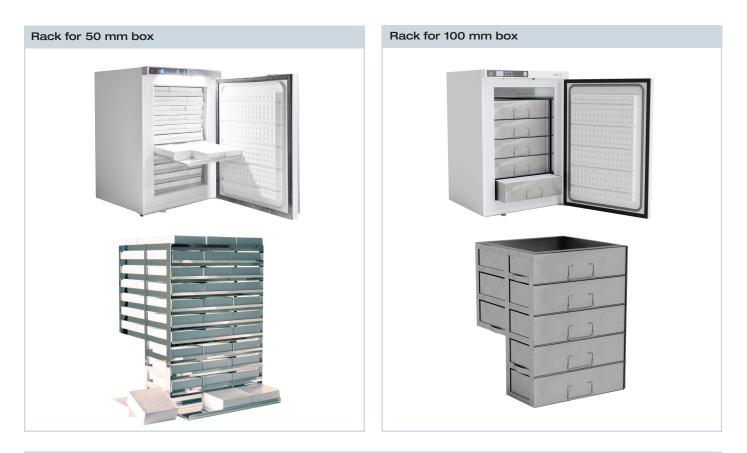

Please find below specifications on the storage solution for the XLT U100 freezer model.

| Storage capacity |                 |                 |                       |                                   |  |  |
|------------------|-----------------|-----------------|-----------------------|-----------------------------------|--|--|
| Box<br>height    | No.<br>of boxes | No.<br>of racks | Total no.<br>of boxes | Racks without B&D*<br>Product no. |  |  |
| 50 mm            | 74              | 1               | 74                    | N321700                           |  |  |
| 75 mm            | 45              | 1               | 45                    | N321800                           |  |  |
| 100 mm           | 33              | 1               | 33                    | N331400                           |  |  |