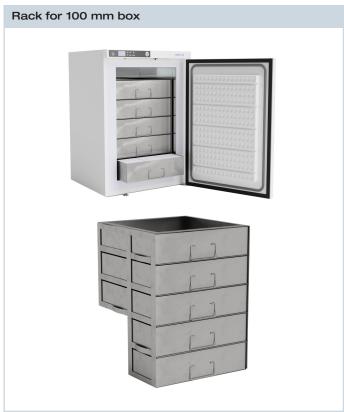

Please find below specifications on the storage solution for the ULT U100 freezer model.

| Storage capacity |                 |                 |                       |                                   |  |
|------------------|-----------------|-----------------|-----------------------|-----------------------------------|--|
| Box<br>height    | No.<br>of boxes | No.<br>of racks | Total no.<br>of boxes | Racks without B&D*<br>Product no. |  |
| 50 mm            | 74              | 1               | 74                    | N321700                           |  |
| 75 mm            | 45              | 1               | 45                    | N321800                           |  |
| 100 mm           | 33              | 1               | 33                    | N331400                           |  |

| Storage capacity - Rack with boxes and dividers |         |                    |             |  |  |  |
|-------------------------------------------------|---------|--------------------|-------------|--|--|--|
| Box height                                      | Divider | Numbers of samples | Product no. |  |  |  |
| 50 mm                                           | 9x9     | 5994               | N322700     |  |  |  |
| 50 mm                                           | 10×10   | 7400               | N322710     |  |  |  |
| 75 mm                                           | 9x9     | 3645               | N322800     |  |  |  |
| 75 mm                                           | 10×10   | 4500               | N322810     |  |  |  |
| 100 mm                                          | 9x9     | 2673               | N332400     |  |  |  |
| 100 mm                                          | 10×10   | 3300               | N332410     |  |  |  |