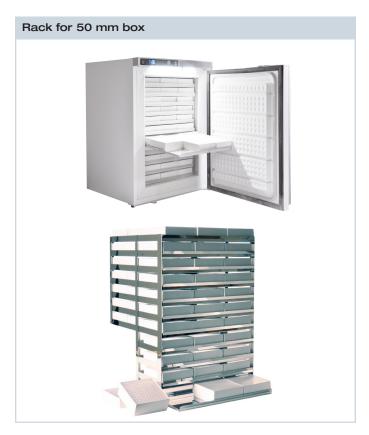

Please find below specifications on the storage solution for the ULT U100 freezer model.

| Storage capacity |                 |                 |                       |                                   |  |
|------------------|-----------------|-----------------|-----------------------|-----------------------------------|--|
| Box<br>height    | No.<br>of boxes | No.<br>of racks | Total no.<br>of boxes | Racks without B&D*<br>Product no. |  |
| 50 mm            | 74              | 1               | 74                    | N321700                           |  |
| 75 mm            | 45              | 1               | 45                    | N321800                           |  |
| 100 mm           | 33              | 1               | 33                    | N331400                           |  |

| Storage capacity - Rack with boxes and dividers |         |                    |             |  |  |  |
|-------------------------------------------------|---------|--------------------|-------------|--|--|--|
| Box height                                      | Divider | Numbers of samples | Product no. |  |  |  |
| 50 mm                                           | 9x9     | 5994               | N322700     |  |  |  |
| 50 mm                                           | 10×10   | 7400               | N322710     |  |  |  |
| 75 mm                                           | 9x9     | 3645               | N322800     |  |  |  |
| 75 mm                                           | 10×10   | 4500               | N322810     |  |  |  |
| 100 mm                                          | 9x9     | 2673               | N332400     |  |  |  |
| 100 mm                                          | 10×10   | 3300               | N332410     |  |  |  |